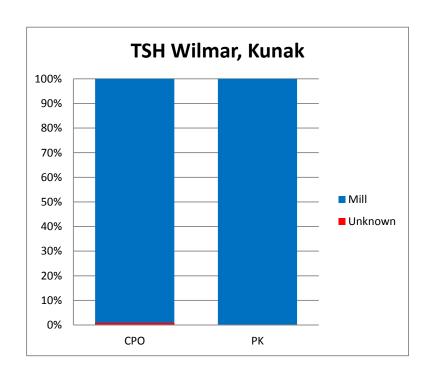

## TSH-Wilmar, Kunak Traceability Summary -Supplies Jan-Sept 2014

| Supplying mills according to state |     |    |
|------------------------------------|-----|----|
|                                    | СРО | PK |
| Sabah                              | 18  | 15 |
| Unknown                            | 1   | 0  |
| Total                              | 19  | 15 |

| Traceability            | СРО    | PK     |
|-------------------------|--------|--------|
| Unknown                 | 0.9%   | 0.0%   |
| Traceable to mill       | 99.1%  | 100.0% |
|                         |        | _      |
| No of Suppliers         |        |        |
| Wilmar owned mill       | 0      | 0      |
| Third party mills       | 19     | 15     |
| Wilmar refineries       | 0      | 0      |
| Others(traders/bulking) | 0      | 0      |
|                         |        |        |
| Percentage              |        |        |
| Wilmar owned mill       | 0.0%   | 0.0%   |
| Third party mills       | 100.0% | 100.0% |
| Wilmar refineries       | 0.0%   | 0.0%   |
| Others(traders/bulking) | 0.0%   | 0.0%   |
|                         |        |        |
| No of Certified Mills   |        |        |
| RSPO                    | 0      | 3      |